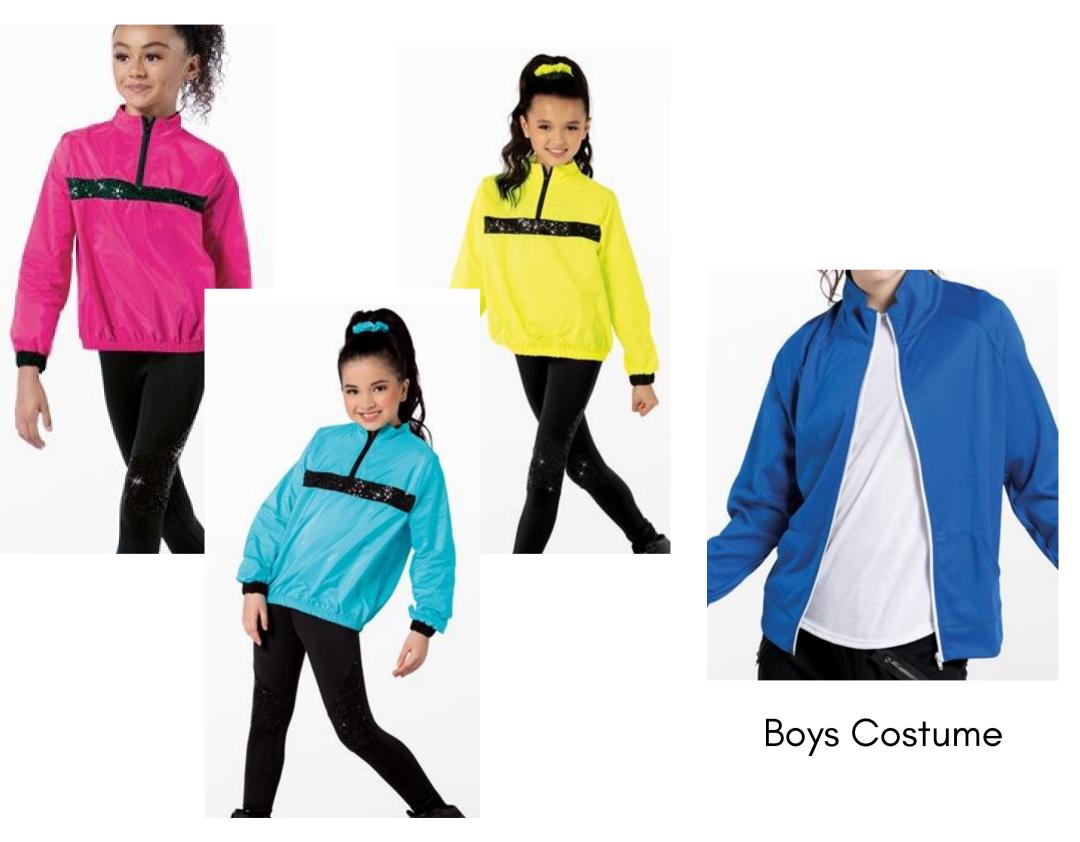

## Saturday 12:45pm Hip Hop

#### Song Title: Candyland

#### Girls – Each In A Different Color