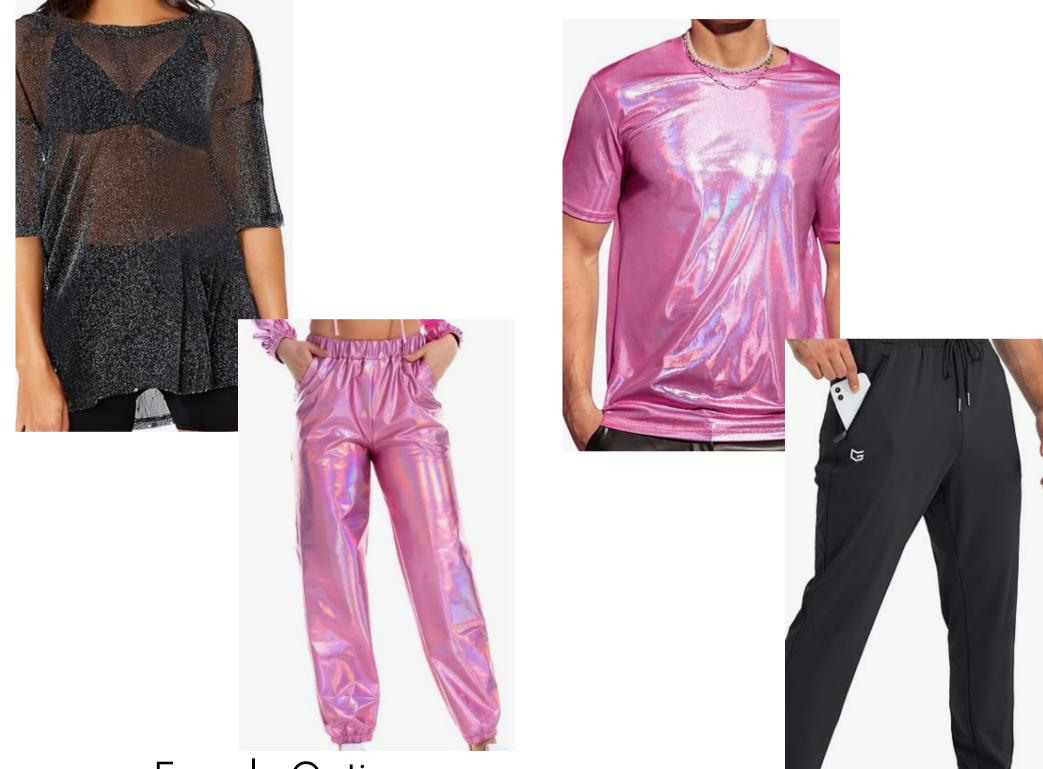

### Saturday 12:00pm Hip Hop Ex 4

Song Title: On The Floor

Female Option (full length tank under shirt)

Neutral Option