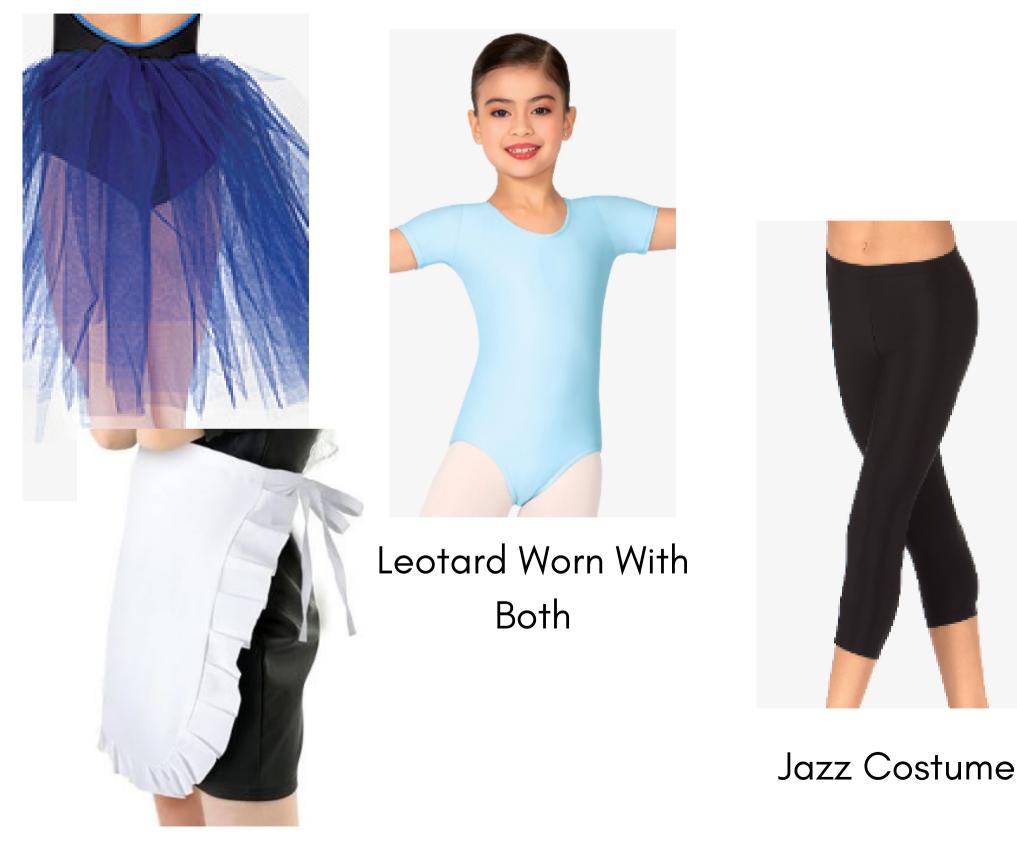

### Saturday 11:45am Ballet/Jazz/Tap Ex 2 (Miss Sophia)

Song Title: Bittersweet Symphony & Sugar, Sugar

#### Ballet Costume

Tap Costume

### Saturday 11:45am Ballet/Jazz/Tap (Miss Andrea)

Song Title: Three Musketeers & Candyman