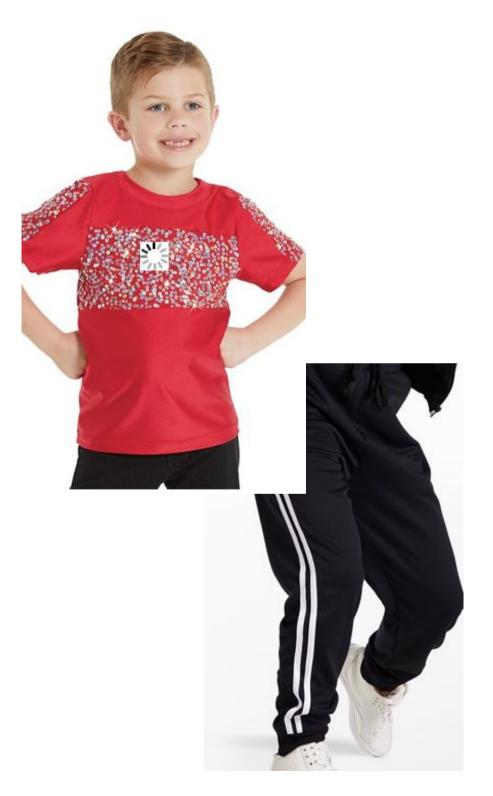

## Monday 4:30pm Mini Movers

Song Title: If All The Raindrops

**Dress Option** 

Shirt/Pants Option